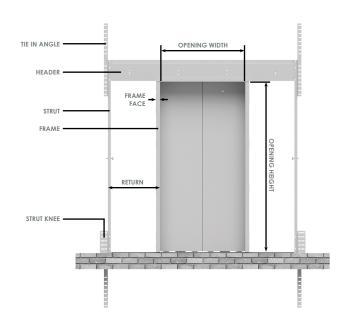

### STANDARD FEATURES

UL Features For 1 1/2 Hour Doors

- Passenger Entrances are 1-1/2 hour fire rated UL labeled
- Door Panels: 16 Gauge Face Sheet, 16 Gauge Back Sheet
- Panel Thickness: 1.25 in, 1.5 in, 2.75 in
- Two Door Guides and one 14 Gauge safety retainer per panel
- Standard GAL equipment mounting provisions are included
- Frames: 14 Gauge Sheet with a 2" square profile (bolted, welded, or welded and mitred)

- Fascia: 16 Gauge Sheet with maximum 12 ft floor height maximum (blind fascia for skipped or bypassed floors are nonstandard)
- Standard Header and Strut Design: 12 Gauge including Hoistway Material (header, struts, etc.)
- Sill Construction: Aluminum (standard), Nickel Silver, Stainless Steel or Bronze are optional
- Panel and Frame Finishes: Powder Coated, Stainless, Bronze