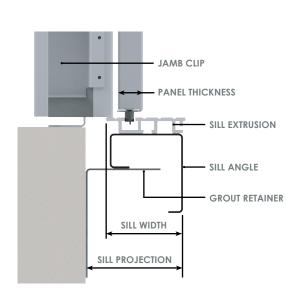

#### **CENTER OPENING**

| Speed | Sill Width | Sill Projection | Max Opening Width         | Max Opening Height |
|-------|------------|-----------------|---------------------------|--------------------|
| 1     | 4 in       | 5 in            | 96 in (Masonry & Drywall) | - 120 in           |
| 2     | 5 1/2 in   | 6 1/2 in        | 96 in (Drywall)           |                    |
|       |            |                 | 144 in (Masonry)          |                    |

### **SIDE OPENING**

| Speed | Sill Width | Sill Projection | Max Opening Width                   | Max Opening Height |
|-------|------------|-----------------|-------------------------------------|--------------------|
| 1     | 4 in       | 5 in            | 48 in (Masonry, Drywall)            |                    |
| 2     | 5 1/2 in   | 6 1/2 in        | 96 in (Masonry, Drywall)            | 120 in             |
| 3     | 7 in       | 8 in            | 96 in (Drywall)<br>144 in (Masonry) |                    |